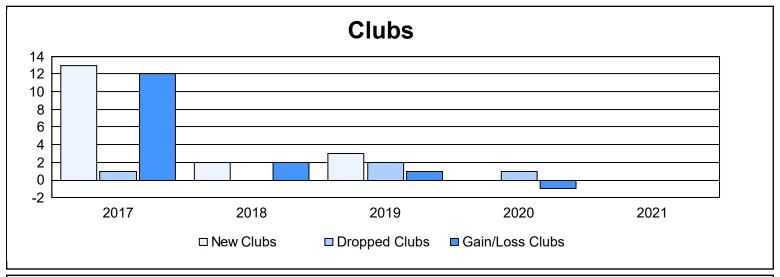

District 385 As of June 2021 Cumulative

| Year      | New<br>Clubs | Dropped<br>Clubs | Gain/<br>Loss<br>Clubs | New<br>Members | Charter<br>Members | Reinstate<br>Members | Transfer<br>Members | Total<br>Member<br>Added | Total<br>Members<br>Dropped | Gain/<br>Loss<br>Members |
|-----------|--------------|------------------|------------------------|----------------|--------------------|----------------------|---------------------|--------------------------|-----------------------------|--------------------------|
| 2016-2017 | 13           | 1                | 12                     | 468            | 429                | 20                   | 18                  | 935                      | 692                         | 243                      |
| 2017-2018 | 2            | 0                | 2                      | 264            | 124                | 12                   | 15                  | 415                      | 542                         | -127                     |
| 2018-2019 | 3            | 2                | 1                      | 81             | 108                | 7                    | 21                  | 217                      | 489                         | -272                     |
| 2019-2020 | 0            | 1                | -1                     | 0              | 17                 | 2                    | 19                  | 38                       | 312                         | -274                     |
| 2020-2021 | 0            | 0                | 0                      | 293            | 19                 | 14                   | 33                  | 359                      | 265                         | 94                       |
| Average   | 4            | 1                | 3                      | 221            | 139                | 11                   | 21                  | 393                      | 460                         | -67                      |