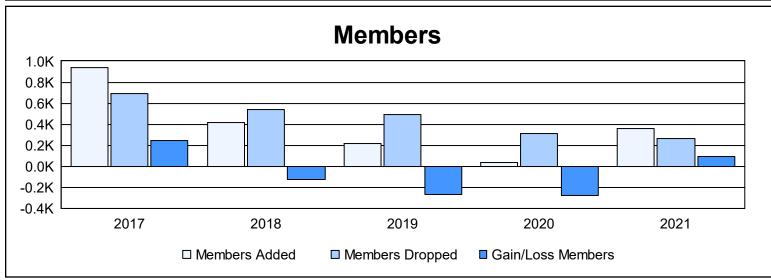

District 385 As of June 2021 Cumulative

| Year      | New<br>Clubs | Dropped<br>Clubs | Gain/<br>Loss<br>Clubs | New<br>Members | Charter<br>Members | Reinstate<br>Members | Transfer<br>Members | Total<br>Member<br>Added | Total<br>Members<br>Dropped | Gain/<br>Loss<br>Members |
|-----------|--------------|------------------|------------------------|----------------|--------------------|----------------------|---------------------|--------------------------|-----------------------------|--------------------------|
| 2016-2017 | 13           | 1                | 12                     | 468            | 429                | 20                   | 18                  | 935                      | 692                         | 243                      |
| 2017-2018 | 2            | 0                | 2                      | 264            | 124                | 12                   | 15                  | 415                      | 542                         | -127                     |
| 2018-2019 | 3            | 2                | 1                      | 81             | 108                | 7                    | 21                  | 217                      | 489                         | -272                     |
| 2019-2020 | 0            | 1                | -1                     | 0              | 17                 | 2                    | 19                  | 38                       | 312                         | -274                     |
| 2020-2021 | 0            | 0                | 0                      | 293            | 19                 | 14                   | 33                  | 359                      | 265                         | 94                       |
| Average   | 4            | 1                | 3                      | 221            | 139                | 11                   | 21                  | 393                      | 460                         | -67                      |